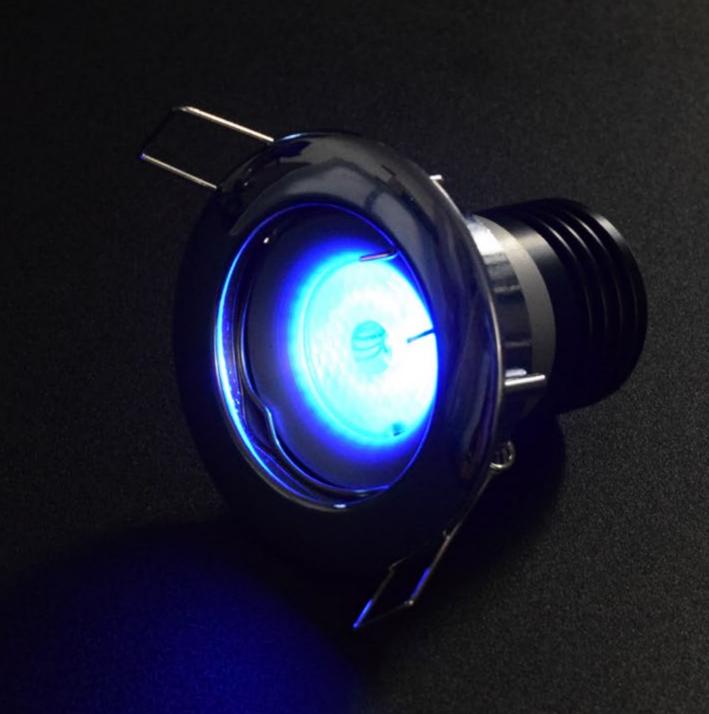

### CC LED DOWNLIGHT

Setting the bar for lighting excellence, with a high performance mix-at-source multi-chip LED housed in a precision engineered anodised aluminium housing, this will no doubt be the lighting professionals' downlight of choice for years to come.

#### **TECHNICAL SPECIFICATIONS**

Channels **4Ch** Wattage 4.8W Input Current 350mA IP Rating IP20 LED Type RGBW /RGBA / TW Housing Cut Out 65mmØ

Lens Options 15°/25°/40° LED Connection RJ45

Lumen Output 284lm [RGBW] / 227lm [RGBA] / 446lm [TW] Operating Temp Range -20 to 50 °C