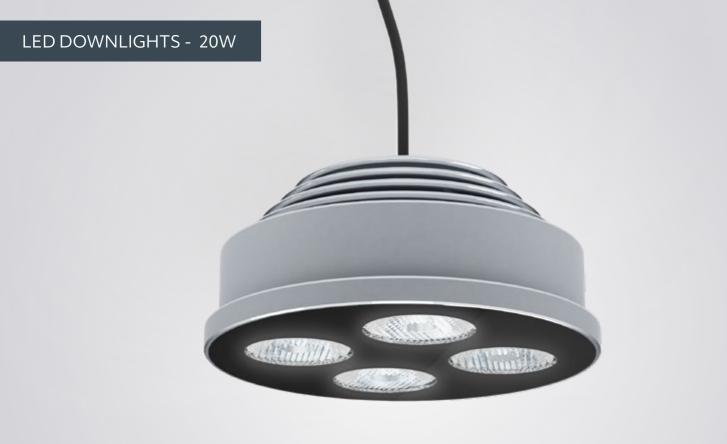

# 20W RGBW/RGBA/TW

CC LED DOWNLIGHT

Our most powerful downlight, with four high performance mix-at-source multi-chip LEDs, providing a harmogeneous and powerful wash of colour.

Compatible With: 350mA DMX Drive