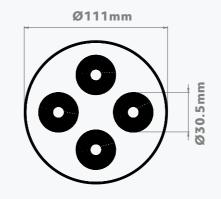

#### **TECHNICAL SPECIFICATIONS**

Channels 4Ch
Wattage 4.8W
Input Current 350mA
IP Rating IP20
LED Type RGBW /RGBA / TW

Housing Cut Out 65mmØ

Lens Options 15°/25°/40°

LED Connection RJ45

Lumen Output 284lm [RGBW] / 227lm [RGBA] / 446lm [TW]
Operating Temp Range -20 to 50 °C