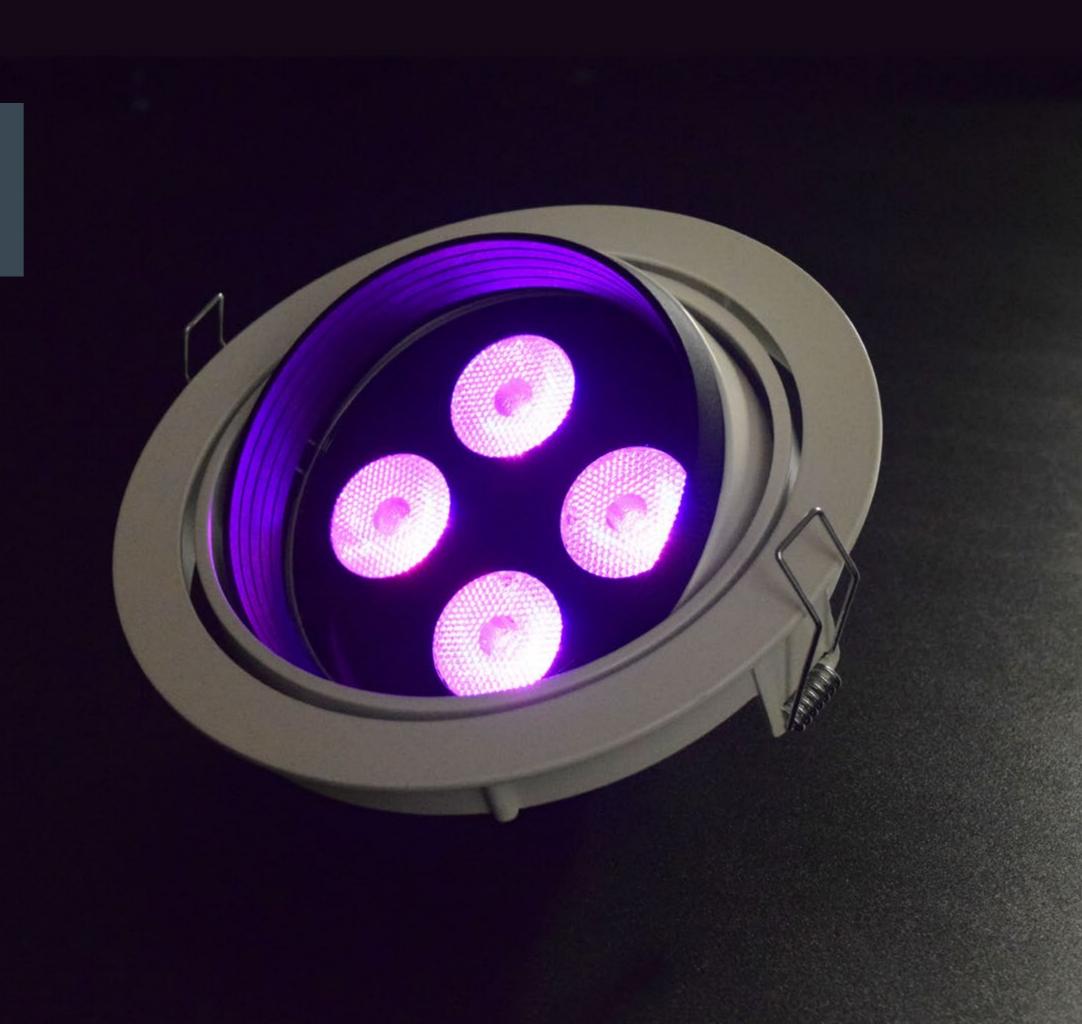

# 20W RGBW/RGBA/TW

CC LED DOWNLIGHT

Our most powerful downlight, with four high performance mix-at-source multi-chip LEDs, providing a harmogeneous and powerful wash of colour.

Compatible With: 350mA DMX Drive

#### **TECHNICAL SPECIFICATIONS**

Channels 4Ch
Wattage 4.8W
Input Current 350mA
IP Rating IP20
LED Type RGBW /RGBA / TW

Housing Cut Out 65mmØ

Lens Options 15°/25°/40°

LED Connection RJ45

Lumen Output 284lm [RGBW] / 227lm [RGBA] / 446lm [TW]
Operating Temp Range -20 to 50 °C