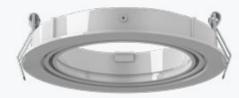

*RJ45** Gimbal **Static** 

#### **DIMENSIONS**

Ø41mm

Ø50mm



#### **OPTIONAL STATIC GIMBAL HOUSING**





#### **AVAILABLE COLOURS**



# 20W RGBW/RGBA/TW

CC LED DOWNLIGHT

Our most powerful downlight, with four high performance mix-at-source multi-chip LEDs, providing a harmogeneous and powerful wash of colour.

Compatible With: 350mA DMX Drive

#### **TECHNICAL SPECIFICATIONS**

Channels 4Ch
Wattage 4.8W
Input Current 350mA
IP Rating IP20
LED Type RGBW /RGBA / TW

Housing Cut Out 65mmØ

Lens Options 15°/25°/40°

LED Connection RJ45

Lumen Output 284lm [RGBW] / 227lm [RGBA] / 446lm [TW]
Operating Temp Range -20 to 50 °C

#### **OPTIONAL ACCESSORIES**

T-Piece Connector **RJ45**Gimbal **Tiltable** 

#### **DIMENSIONS**





#### **OPTIONAL TILTABLE GIMBAL HOUSING**

**GLOSS WHITE**