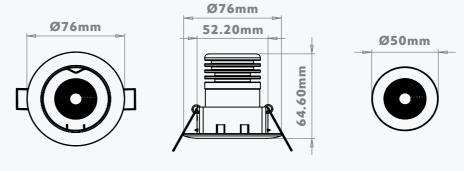

A/TW



LED DOWNLIGHTS - 5W



#### **AVAILABLE COLOURS**

ANODISED ALUMINIUM

## **5W RGBW/RGBA/TW**

### CC LED DOWNLIGHT

Setting the bar for lighting excellence, with a high performance mix-at-source multi-chip LED housed in a precision engineered anodised aluminium housing, this will no doubt be the lighting professionals' downlight of choice for years to come.

Compatible With: 350mA DMX Drive

#### **TECHNICAL SPECIFICATIONS**

Channels **4Ch** Wattage 4.8W Input Current 350mA IP Rating IP20 LED Type RGBW /RGBA / TW Housing Cut Out 65mmØ

Lens Options 15°/25°/40° LED Connection RJ45

Lumen Output 284lm [RGBW] / 227lm [RGBA] / 446lm [TW] Operating Temp Range -20 to 50 °C

#### **OPTIONAL ACCESSORIES**

T-Piece Connector **RJ45** Gimbal **Static** 

#### **DIMENSIONS**

Ø41mm

Ø50mm



#### **OPTIONAL STATIC GIMBAL HOUSING**





#### **AVAILABLE COLOURS**



# 20W RGBW/RGBA/TW

CC LED DOWNLIGHT

Our most powerful downlight, with four high performance mix-at-source multi-chip LEDs, providing a harmogeneous and powerful wash of colour.

Compatible With: 350mA DMX Drive

#### **TECHNICAL SPECIFICATIONS**

Channels 4Ch
Wattage 4.8W
Input Current 350mA
IP Rating IP20
LED Type RGBW /RGBA / TW

Housing Cut Out 65mmØ

Lens Options 15°/25°/40°

LED Connection RJ45

Lumen Output 284lm [RGBW] / 227lm [RGBA] / 446lm [TW]
Operating Temp Range -20 to 50 °C

#### **OPTIONAL ACCESSORIES**

T-Piece Connector **RJ45**Gimbal **Tiltable** 

#### **DIMENSIONS**





#### **OPTIONAL TILTABLE GIMBAL HOUSING**

**GLOSS WHITE**