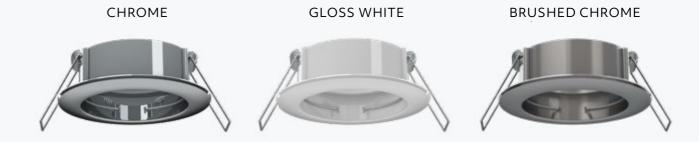

ABLE COLOURS**

ANODISED ALUMINIUM

## **5W RGBW/RGBA/TW**

### CC LED DOWNLIGHT

Setting the bar for lighting excellence, with a high performance mix-at-source multi-chip LED housed in a precision engineered anodised aluminium housing, this will no doubt be the lighting professionals' downlight of choice for years to come.

Compatible With: 350mA DMX Drive

#### **TECHNICAL SPECIFICATIONS**

Channels **4Ch** Wattage 4.8W Input Current 350mA IP Rating IP20 LED Type RGBW /RGBA / TW Housing Cut Out 65mmØ

Lens Options 15°/25°/40° LED Connection RJ45

Lumen Output 284lm [RGBW] / 227lm [RGBA] / 446lm [TW] Operating Temp Range -20 to 50 °C

#### **OPTIONAL ACCESSORIES**

T-Piece Connector **RJ45** Gimbal **Static** 

#### **DIMENSIONS**

Ø41mm

Ø50mm



#### **OPTIONAL STATIC GIMBAL HOUSING**





#### **AVAILABLE COLOURS**



# 20W RGBW/RGBA/TW

CC LED DOWNLIGHT

Our most powerful downlight, with four high performance mix-at-source multi-chip LEDs, providing a harmogeneous and powerful wash of colour.

Compatible With: 350mA DMX Drive

#### **TECHNICAL SPECIFICATIONS**

Channels 4Ch
Wattage 4.8W
Input Current 350mA
IP Rating IP20
LED Type RGBW /RGBA / TW

Housing Cut Out 65mmØ

Lens Options 15°/25°/40°

LED Connection RJ45

Lumen Output 284lm [RGBW] / 227lm [RGBA] / 446lm [TW]
Operating Temp Range -20 to 50 °C

#### **OPTIONAL ACCESSORIES**

T-Piece Connector **RJ45**Gimbal **Tiltable** 

#### **DIMENSIONS**





#### **OPTIONAL TILTABLE GIMBAL HOUSING**

**GLOSS WHITE**