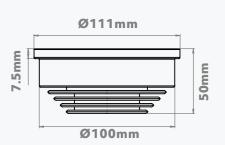

20 to 50 °C

#### **OPTIONAL ACCESSORIES**

T-Piece Connector **RJ45** Gimbal **Static** 

#### **DIMENSIONS**

Ø41mm

Ø50mm



#### **OPTIONAL STATIC GIMBAL HOUSING**





#### **AVAILABLE COLOURS**



# 20W RGBW/RGBA/TW

CC LED DOWNLIGHT

Our most powerful downlight, with four high performance mix-at-source multi-chip LEDs, providing a harmogeneous and powerful wash of colour.

Compatible With: 350mA DMX Drive

#### **TECHNICAL SPECIFICATIONS**

Channels 4Ch
Wattage 4.8W
Input Current 350mA
IP Rating IP20
LED Type RGBW /RGBA / TW

Housing Cut Out 65mmØ

Lens Options 15°/25°/40°

LED Connection RJ45

Lumen Output 284lm [RGBW] / 227lm [RGBA] / 446lm [TW]
Operating Temp Range -20 to 50 °C

#### **OPTIONAL ACCESSORIES**

T-Piece Connector **RJ45**Gimbal **Tiltable** 

#### **DIMENSIONS**





#### **OPTIONAL TILTABLE GIMBAL HOUSING**

**GLOSS WHITE**