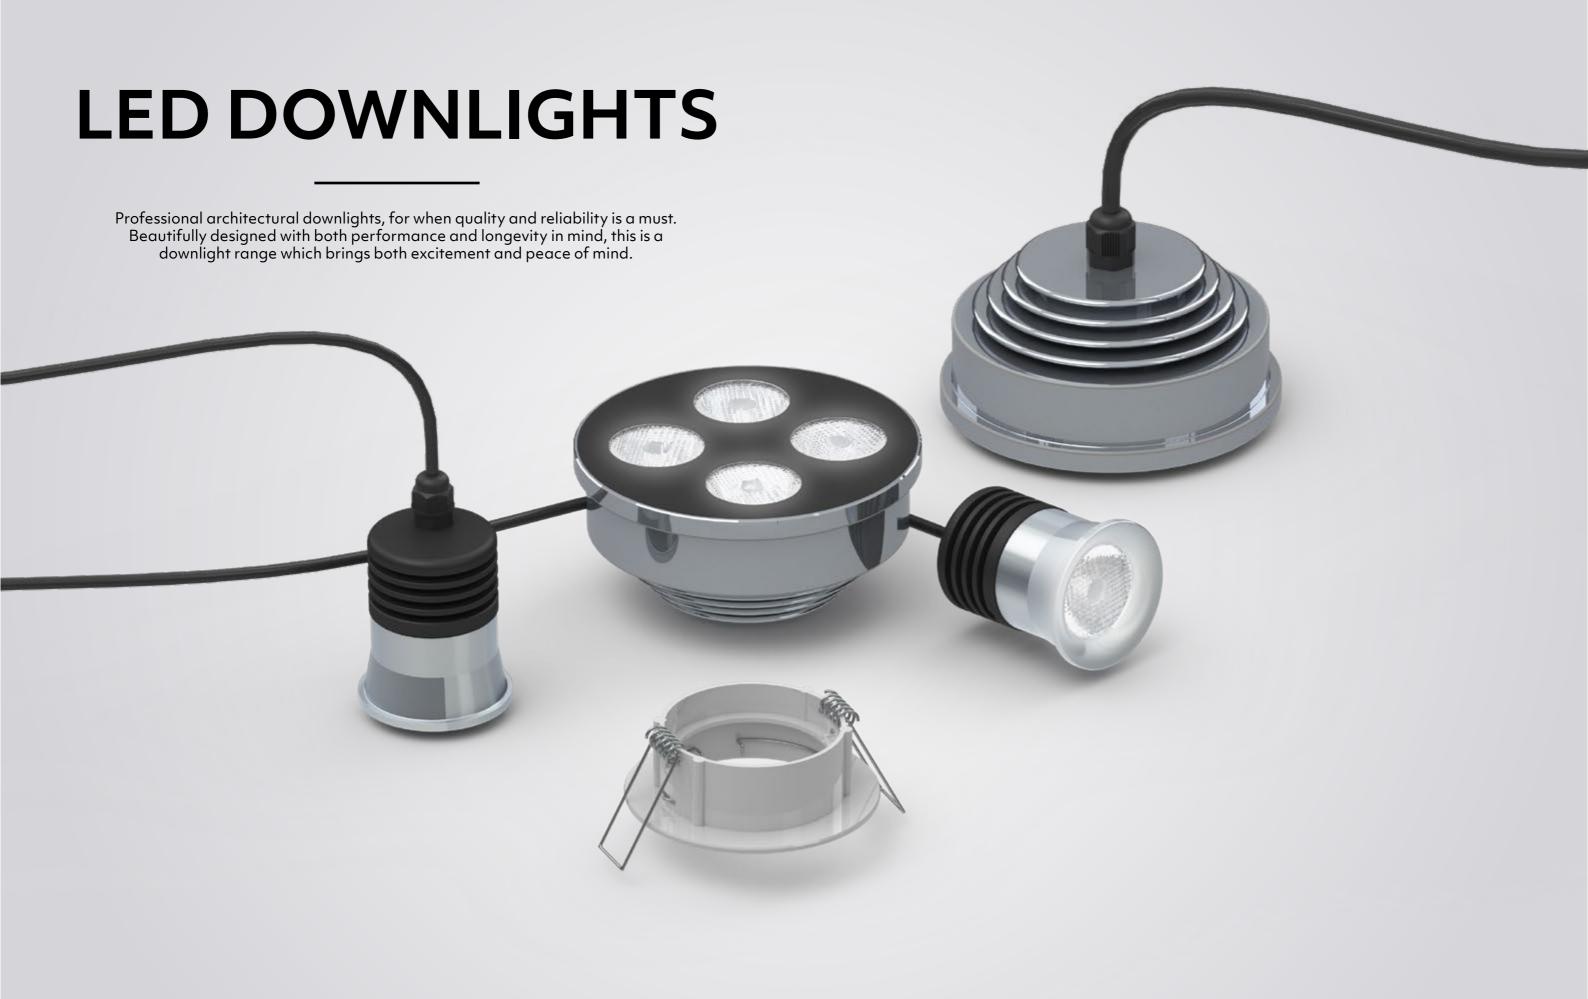

### CC LED DOWNLIGHT

Setting the bar for lighting excellence, with a high performance mix-at-source multi-chip LED housed in a precision engineered anodised aluminium housing, this will no doubt be the lighting professionals' downlight of choice for years to come.

# 20W RGBW/RGBA/TW

CC LED DOWNLIGHT

Our most powerful downlight, with four high performance mix-at-source multi-chip LEDs, providing a harmogeneous and powerful wash of colour.

Compatible With: 350mA DMX Drive